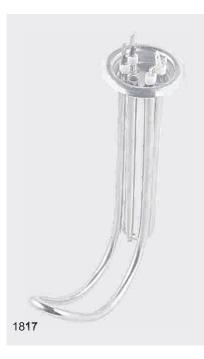

er satisfaction.* 



#### TRIANGLE/CUP TYPE ELEMENTS

















#### MIDGET ELEMENTS















REGD. TM NO. : 754690







#### SPAREHOT GEYSER ELEMENTS





REGD\_TM\_NO\_-754690

#### VENUS WATER HEATER (PORCELAIN) WITH BRASS NUTS



#### VENUS WATER HEATER (PORCELAIN) WITH BRASS THIMBLE





REGD. TM NO. : 754690

#### RACOLD GEYSER ELEMENTS



#### SOLARY TYPE ELEMENTS





REGD. TM NO. : 754690

#### SOLAR WATER HEATER



#### 1.25" BSP FLANGE TYPE ELEMENTS





#### **BOILER ELEMENTS**





#### **KETTLE ELEMENTS**



~~~~

~ . . . .

....





#### STERILIZER ELEMENT



#### **1"BSP FLANGE TYPE ELEMENTS**





#### 1.5" BSP FLANGE TYPE ELEMENTS



#### 2" BSP FLANGE TYPE ELEMENTS





#### KWALITY SPECIAL ELEMENTS









#### KWALITY SPECIAL ELEMENTS













































































#### ASSEMBLY PARTS FOR WATER HEATER



#### STEM TYPE THERMOSTATS I RESET THERMAL CUT-OUT









#### H E A T I N G S O L U T I O N S





### POONA CAPACITORS



## POONA CAPACITORS