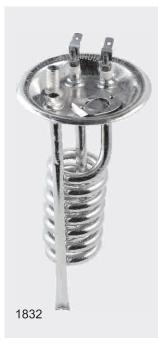

TYPE ELEMENTS

















#### MIDGET ELEMENTS















REGD. TM NO. : 754690







#### SPAREHOT GEYSER ELEMENTS





REGD\_TM\_NO\_-754690

#### VENUS WATER HEATER (PORCELAIN) WITH BRASS NUTS



#### VENUS WATER HEATER (PORCELAIN) WITH BRASS THIMBLE





REGD. TM NO. : 754690

#### RACOLD GEYSER ELEMENTS



#### SOLARY TYPE ELEMENTS





REGD. TM NO. : 754690

#### SOLAR WATER HEATER



#### 1.25" BSP FLANGE TYPE ELEMENTS





#### **BOILER ELEMENTS**





#### **KETTLE ELEMENTS**



~~~~

~ . . . .

....





#### STERILIZER ELEMENT



#### **1"BSP FLANGE TYPE ELEMENTS**





#### 1.5" BSP FLANGE TYPE ELEMENTS



#### 2" BSP FLANGE TYPE ELEMENTS





#### KWALITY SPECIAL ELEMENTS









#### KWALITY SPECIAL ELEMENTS













































































#### ASSEMBLY PARTS FOR WATER HEATER



#### STEM TYPE THERMOSTATS I RESET THERMAL CUT-OUT









#### H E A T I N G S O L U T I O N S





### POONA CAPACITORS



## POONA CAPACITORS