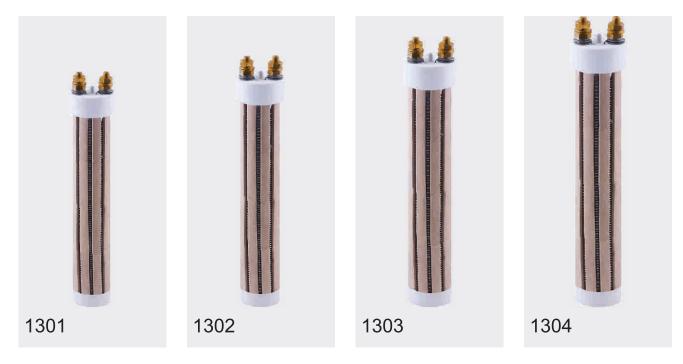

tions of finished products; each critical operation is carefully documented. All documentation travels with the customer order. Testing equipment is kept in compliance with defined specifications, and is independently audited to confirm accuracy, repeatability and reproducibility. First Article inspection is performed to confirm that all specifications have been met.

*Final quality audits of product characteristics and in-process control procedures insure that all customer specifications and expectations have been met... resulting in total customer satisfaction.* 



#### TRIANGLE/CUP TYPE ELEMENTS

















#### MIDGET ELEMENTS















REGD. TM NO. : 754690







#### SPAREHOT GEYSER ELEMENTS





REGD\_TM\_NO\_-754690

#### VENUS WATER HEATER (PORCELAIN) WITH BRASS NUTS



#### VENUS WATER HEATER (PORCELAIN) WITH BRASS THIMBLE





REGD. TM NO. : 754690

#### RACOLD GEYSER ELEMENTS



#### SOLARY TYPE ELEMENTS





REGD. TM NO. : 754690

#### SOLAR WATER HEATER



#### 1.25" BSP FLANGE TYPE ELEMENTS





#### **BOILER ELEMENTS**





#### **KETTLE ELEMENTS**



~~~~

~ . . . .

....





#### STERILIZER ELEMENT



#### **1"BSP FLANGE TYPE ELEMENTS**





#### 1.5" BSP FLANGE TYPE ELEMENTS



#### 2" BSP FLANGE TYPE ELEMENTS





#### KWALITY SPECIAL ELEMENTS









#### KWALITY SPECIAL ELEMENTS













































































#### ASSEMBLY PARTS FOR WATER HEATER



#### STEM TYPE THERMOSTATS I RESET THERMAL CUT-OUT









#### H E A T I N G S O L U T I O N S





### POONA CAPACITORS



## POONA CAPACITORS