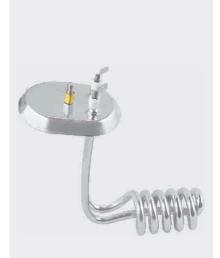

#### TRIANGLE/CUP TYPE ELEMENTS

















#### MIDGET ELEMENTS















REGD. TM NO. : 754690







#### SPAREHOT GEYSER ELEMENTS





REGD\_TM\_NO\_-754690

#### VENUS WATER HEATER (PORCELAIN) WITH BRASS NUTS



#### VENUS WATER HEATER (PORCELAIN) WITH BRASS THIMBLE





REGD. TM NO. : 754690

#### RACOLD GEYSER ELEMENTS



#### SOLARY TYPE ELEMENTS





REGD. TM NO. : 754690

#### SOLAR WATER HEATER



#### 1.25" BSP FLANGE TYPE ELEMENTS





#### **BOILER ELEMENTS**





#### **KETTLE ELEMENTS**



~~~~

~ . . . .

....





#### STERILIZER ELEMENT



#### **1"BSP FLANGE TYPE ELEMENTS**





#### 1.5" BSP FLANGE TYPE ELEMENTS



#### 2" BSP FLANGE TYPE ELEMENTS





#### KWALITY SPECIAL ELEMENTS









#### KWALITY SPECIAL ELEMENTS













































































#### ASSEMBLY PARTS FOR WATER HEATER



#### STEM TYPE THERMOSTATS I RESET THERMAL CUT-OUT









#### H E A T I N G S O L U T I O N S





### POONA CAPACITORS



## POONA CAPACITORS