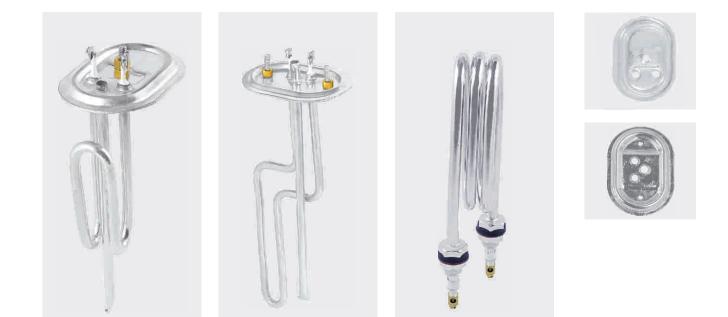

GLE/CUP TYPE ELEMENTS

















#### MIDGET ELEMENTS















REGD. TM NO. : 754690







#### SPAREHOT GEYSER ELEMENTS





REGD\_TM\_NO\_-754690

#### VENUS WATER HEATER (PORCELAIN) WITH BRASS NUTS



#### VENUS WATER HEATER (PORCELAIN) WITH BRASS THIMBLE





REGD. TM NO. : 754690

#### RACOLD GEYSER ELEMENTS



#### SOLARY TYPE ELEMENTS





REGD. TM NO. : 754690

#### SOLAR WATER HEATER



#### 1.25" BSP FLANGE TYPE ELEMENTS





#### **BOILER ELEMENTS**





#### **KETTLE ELEMENTS**



~~~~

~ . . . .

....





#### STERILIZER ELEMENT



#### **1"BSP FLANGE TYPE ELEMENTS**





#### 1.5" BSP FLANGE TYPE ELEMENTS



#### 2" BSP FLANGE TYPE ELEMENTS





#### KWALITY SPECIAL ELEMENTS









#### KWALITY SPECIAL ELEMENTS













































































#### ASSEMBLY PARTS FOR WATER HEATER



#### STEM TYPE THERMOSTATS I RESET THERMAL CUT-OUT









#### H E A T I N G S O L U T I O N S





### POONA CAPACITORS



## POONA CAPACITORS