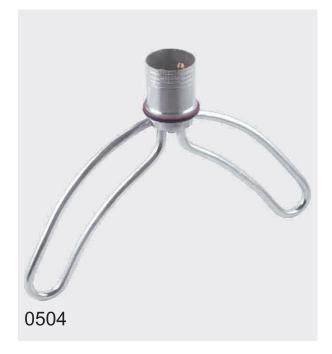

reproducibility. First Article inspection is performed to confirm that all specifications have been met.

*Final quality audits of product characteristics and in-process control procedures insure that all customer specifications and expectations have been met... resulting in total customer satisfaction.* 



#### TRIANGLE/CUP TYPE ELEMENTS

















#### MIDGET ELEMENTS















REGD. TM NO. : 754690







#### SPAREHOT GEYSER ELEMENTS





REGD\_TM\_NO\_-754690

#### VENUS WATER HEATER (PORCELAIN) WITH BRASS NUTS



#### VENUS WATER HEATER (PORCELAIN) WITH BRASS THIMBLE





REGD. TM NO. : 754690

#### RACOLD GEYSER ELEMENTS



#### SOLARY TYPE ELEMENTS





REGD. TM NO. : 754690

#### SOLAR WATER HEATER



#### 1.25" BSP FLANGE TYPE ELEMENTS





#### **BOILER ELEMENTS**





#### **KETTLE ELEMENTS**



~~~~

~ . . . .

....





#### STERILIZER ELEMENT



#### **1"BSP FLANGE TYPE ELEMENTS**





#### 1.5" BSP FLANGE TYPE ELEMENTS



#### 2" BSP FLANGE TYPE ELEMENTS





#### KWALITY SPECIAL ELEMENTS









#### KWALITY SPECIAL ELEMENTS













































































#### ASSEMBLY PARTS FOR WATER HEATER



#### STEM TYPE THERMOSTATS I RESET THERMAL CUT-OUT









#### H E A T I N G S O L U T I O N S





### POONA CAPACITORS



## POONA CAPACITORS