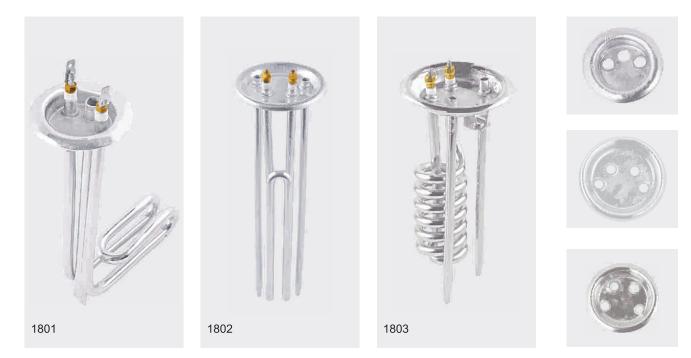

expectations have been met... resulting in total customer satisfaction.* 



#### TRIANGLE/CUP TYPE ELEMENTS

















#### MIDGET ELEMENTS















REGD. TM NO. : 754690







#### SPAREHOT GEYSER ELEMENTS





REGD\_TM\_NO\_-754690

#### VENUS WATER HEATER (PORCELAIN) WITH BRASS NUTS



#### VENUS WATER HEATER (PORCELAIN) WITH BRASS THIMBLE





REGD. TM NO. : 754690

#### RACOLD GEYSER ELEMENTS



#### SOLARY TYPE ELEMENTS





REGD. TM NO. : 754690

#### SOLAR WATER HEATER



#### 1.25" BSP FLANGE TYPE ELEMENTS





#### **BOILER ELEMENTS**





#### **KETTLE ELEMENTS**



~~~~

~ . . . .

....





#### STERILIZER ELEMENT



#### **1"BSP FLANGE TYPE ELEMENTS**





#### 1.5" BSP FLANGE TYPE ELEMENTS



#### 2" BSP FLANGE TYPE ELEMENTS





#### KWALITY SPECIAL ELEMENTS









#### KWALITY SPECIAL ELEMENTS













































































#### ASSEMBLY PARTS FOR WATER HEATER



#### STEM TYPE THERMOSTATS I RESET THERMAL CUT-OUT









#### H E A T I N G S O L U T I O N S





### POONA CAPACITORS



## POONA CAPACITORS