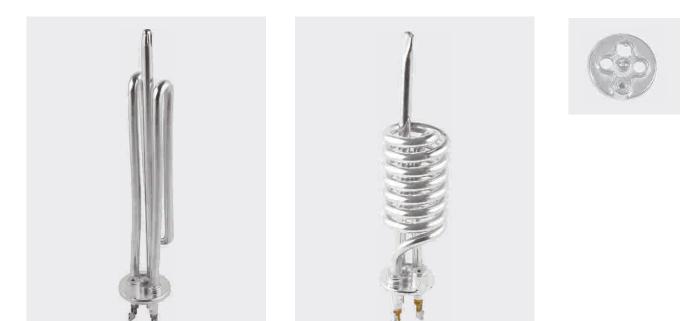

nt is kept in compliance with defined specifications, and is independently audited to confirm accuracy, repeatability and reproducibility. First Article inspection is performed to confirm that all specifications have been met.

*Final quality audits of product characteristics and in-process control procedures insure that all customer specifications and expectations have been met... resulting in total customer satisfaction.* 



#### TRIANGLE/CUP TYPE ELEMENTS

















#### MIDGET ELEMENTS















REGD. TM NO. : 754690







#### SPAREHOT GEYSER ELEMENTS





REGD\_TM\_NO\_-754690

#### VENUS WATER HEATER (PORCELAIN) WITH BRASS NUTS



#### VENUS WATER HEATER (PORCELAIN) WITH BRASS THIMBLE





REGD. TM NO. : 754690

#### RACOLD GEYSER ELEMENTS



#### SOLARY TYPE ELEMENTS





REGD. TM NO. : 754690

#### SOLAR WATER HEATER



#### 1.25" BSP FLANGE TYPE ELEMENTS





#### **BOILER ELEMENTS**





#### **KETTLE ELEMENTS**



~~~~

~ . . . .

....





#### STERILIZER ELEMENT



#### **1"BSP FLANGE TYPE ELEMENTS**





#### 1.5" BSP FLANGE TYPE ELEMENTS



#### 2" BSP FLANGE TYPE ELEMENTS





#### KWALITY SPECIAL ELEMENTS









#### KWALITY SPECIAL ELEMENTS













































































#### ASSEMBLY PARTS FOR WATER HEATER



#### STEM TYPE THERMOSTATS I RESET THERMAL CUT-OUT









#### H E A T I N G S O L U T I O N S





### POONA CAPACITORS



## POONA CAPACITORS