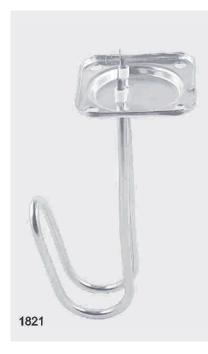

ction.* 



#### TRIANGLE/CUP TYPE ELEMENTS

















#### MIDGET ELEMENTS















REGD. TM NO. : 754690







#### SPAREHOT GEYSER ELEMENTS





REGD\_TM\_NO\_-754690

#### VENUS WATER HEATER (PORCELAIN) WITH BRASS NUTS



#### VENUS WATER HEATER (PORCELAIN) WITH BRASS THIMBLE





REGD. TM NO. : 754690

#### RACOLD GEYSER ELEMENTS



#### SOLARY TYPE ELEMENTS





REGD. TM NO. : 754690

#### SOLAR WATER HEATER



#### 1.25" BSP FLANGE TYPE ELEMENTS





#### **BOILER ELEMENTS**





#### **KETTLE ELEMENTS**



~~~~

~ . . . .

....





#### STERILIZER ELEMENT



#### **1"BSP FLANGE TYPE ELEMENTS**





#### 1.5" BSP FLANGE TYPE ELEMENTS



#### 2" BSP FLANGE TYPE ELEMENTS





#### KWALITY SPECIAL ELEMENTS









#### KWALITY SPECIAL ELEMENTS













































































#### ASSEMBLY PARTS FOR WATER HEATER



#### STEM TYPE THERMOSTATS I RESET THERMAL CUT-OUT









#### H E A T I N G S O L U T I O N S





### POONA CAPACITORS



## POONA CAPACITORS