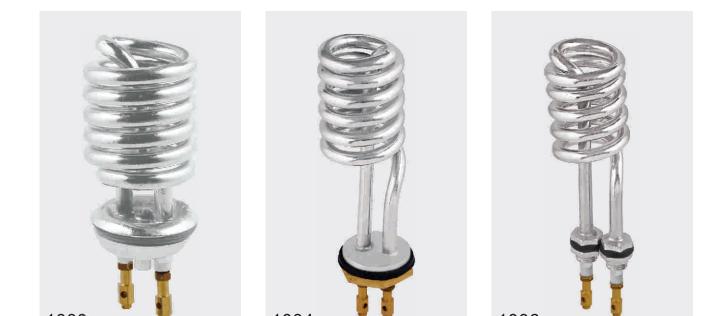

waltty maintains quality throughout the manufacturing process starting with inspection of incoming materials from pre-approved suppliers to final inspections of finished products; each critical operation is carefully documented. All documentation travels with the customer order. Testing equipment is kept in compliance with defined specifications, and is independently audited to confirm accuracy, repeatability and reproducibility. First Article inspection is performed to confirm that all specifications have been met.

*Final quality audits of product characteristics and in-process control procedures insure that all customer specifications and expectations have been met... resulting in total customer satisfaction.* 



#### TRIANGLE/CUP TYPE ELEMENTS

















#### MIDGET ELEMENTS















REGD. TM NO. : 754690







#### SPAREHOT GEYSER ELEMENTS





REGD\_TM\_NO\_-754690

#### VENUS WATER HEATER (PORCELAIN) WITH BRASS NUTS



#### VENUS WATER HEATER (PORCELAIN) WITH BRASS THIMBLE





REGD. TM NO. : 754690

#### RACOLD GEYSER ELEMENTS



#### SOLARY TYPE ELEMENTS





REGD. TM NO. : 754690

#### SOLAR WATER HEATER



#### 1.25" BSP FLANGE TYPE ELEMENTS





#### **BOILER ELEMENTS**





#### **KETTLE ELEMENTS**



~~~~

~ . . . .

....





#### STERILIZER ELEMENT



#### **1"BSP FLANGE TYPE ELEMENTS**





#### 1.5" BSP FLANGE TYPE ELEMENTS



#### 2" BSP FLANGE TYPE ELEMENTS





#### KWALITY SPECIAL ELEMENTS









#### KWALITY SPECIAL ELEMENTS













































































#### ASSEMBLY PARTS FOR WATER HEATE