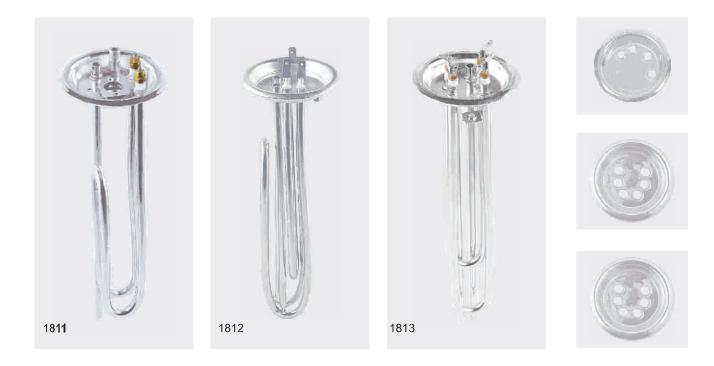

tal customer satisfaction.* 



#### TRIANGLE/CUP TYPE ELEMENTS

















#### MIDGET ELEMENTS















REGD. TM NO. : 754690







#### SPAREHOT GEYSER ELEMENTS





REGD\_TM\_NO\_-754690

#### VENUS WATER HEATER (PORCELAIN) WITH BRASS NUTS



#### VENUS WATER HEATER (PORCELAIN) WITH BRASS THIMBLE





REGD. TM NO. : 754690

#### RACOLD GEYSER ELEMENTS



#### SOLARY TYPE ELEMENTS





REGD. TM NO. : 754690

#### SOLAR WATER HEATER



#### 1.25" BSP FLANGE TYPE ELEMENTS





#### **BOILER ELEMENTS**





#### **KETTLE ELEMENTS**



~~~~

~ . . . .

....





#### STERILIZER ELEMENT



#### **1"BSP FLANGE TYPE ELEMENTS**





#### 1.5" BSP FLANGE TYPE ELEMENTS



#### 2" BSP FLANGE TYPE ELEMENTS





#### KWALITY SPECIAL ELEMENTS









#### KWALITY SPECIAL ELEMENTS













































































#### ASSEMBLY PARTS FOR WATER HEATER



#### STEM TYPE THERMOSTATS I RESET THERMAL CUT-OUT









#### H E A T I N G S O L U T I O N S





### POONA CAPACITORS



## POONA CAPACITORS