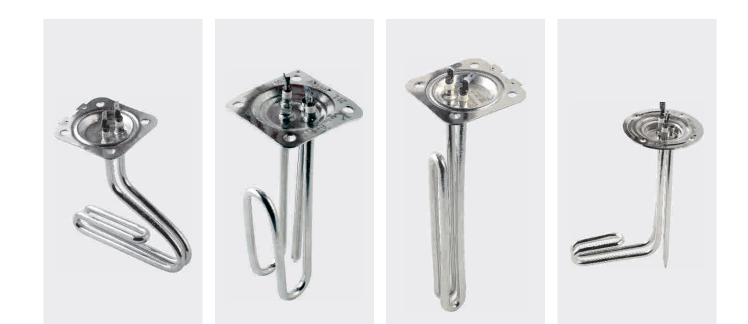

#### MIDGET ELEMENTS















REGD. TM NO. : 754690







#### SPAREHOT GEYSER ELEMENTS





REGD\_TM\_NO\_-754690

#### VENUS WATER HEATER (PORCELAIN) WITH BRASS NUTS



#### VENUS WATER HEATER (PORCELAIN) WITH BRASS THIMBLE





REGD. TM NO. : 754690

#### RACOLD GEYSER ELEMENTS



#### SOLARY TYPE ELEMENTS





REGD. TM NO. : 754690

#### SOLAR WATER HEATER



#### 1.25" BSP FLANGE TYPE ELEMENTS





#### **BOILER ELEMENTS**





#### **KETTLE ELEMENTS**



~~~~

~ . . . .

....





#### STERILIZER ELEMENT



#### **1"BSP FLANGE TYPE ELEMENTS**





#### 1.5" BSP FLANGE TYPE ELEMENTS



#### 2" BSP FLANGE TYPE ELEMENTS





#### KWALITY SPECIAL ELEMENTS









#### KWALITY SPECIAL ELEMENTS













































































#### ASSEMBLY PARTS FOR WATER HEATER



#### STEM TYPE THERMOSTATS I RESET THERMAL CUT-OUT









#### H E A T I N G S O L U T I O N S





### POONA CAPACITORS



## POONA CAPACITORS