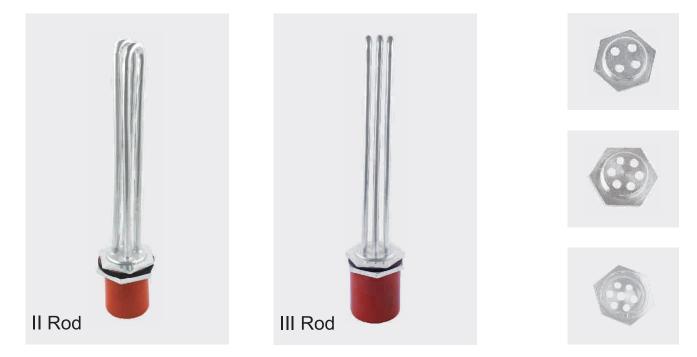

process control procedures insure that all customer specifications and expectations have been met... resulting in total customer satisfaction.* 



#### TRIANGLE/CUP TYPE ELEMENTS

















#### MIDGET ELEMENTS















REGD. TM NO. : 754690







#### SPAREHOT GEYSER ELEMENTS





REGD\_TM\_NO\_-754690

#### VENUS WATER HEATER (PORCELAIN) WITH BRASS NUTS



#### VENUS WATER HEATER (PORCELAIN) WITH BRASS THIMBLE





REGD. TM NO. : 754690

#### RACOLD GEYSER ELEMENTS



#### SOLARY TYPE ELEMENTS





REGD. TM NO. : 754690

#### SOLAR WATER HEATER



#### 1.25" BSP FLANGE TYPE ELEMENTS





#### **BOILER ELEMENTS**





#### **KETTLE ELEMENTS**



~~~~

~ . . . .

....





#### STERILIZER ELEMENT



#### **1"BSP FLANGE TYPE ELEMENTS**





#### 1.5" BSP FLANGE TYPE ELEMENTS



#### 2" BSP FLANGE TYPE ELEMENTS





#### KWALITY SPECIAL ELEMENTS









#### KWALITY SPECIAL ELEMENTS













































































#### ASSEMBLY PARTS FOR WATER HEATER



#### STEM TYPE THERMOSTATS I RESET THERMAL CUT-OUT









#### H E A T I N G S O L U T I O N S





### POONA CAPACITORS



## POONA CAPACITORS