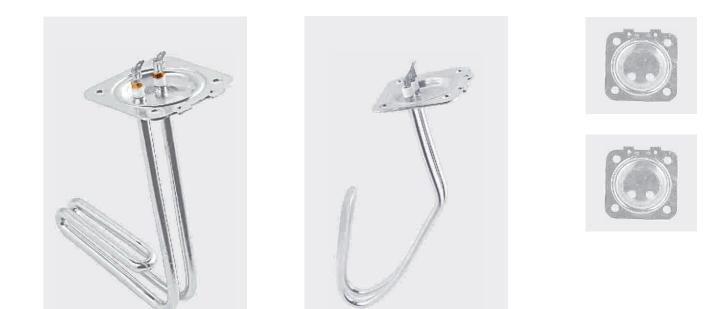

l customer satisfaction.* 



#### TRIANGLE/CUP TYPE ELEMENTS

















#### MIDGET ELEMENTS















REGD. TM NO. : 754690







#### SPAREHOT GEYSER ELEMENTS





REGD\_TM\_NO\_-754690

#### VENUS WATER HEATER (PORCELAIN) WITH BRASS NUTS



#### VENUS WATER HEATER (PORCELAIN) WITH BRASS THIMBLE





REGD. TM NO. : 754690

#### RACOLD GEYSER ELEMENTS



#### SOLARY TYPE ELEMENTS





REGD. TM NO. : 754690

#### SOLAR WATER HEATER



#### 1.25" BSP FLANGE TYPE ELEMENTS





#### **BOILER ELEMENTS**





#### **KETTLE ELEMENTS**



~~~~

~ . . . .

....





#### STERILIZER ELEMENT



#### **1"BSP FLANGE TYPE ELEMENTS**





#### 1.5" BSP FLANGE TYPE ELEMENTS



#### 2" BSP FLANGE TYPE ELEMENTS





#### KWALITY SPECIAL ELEMENTS









#### KWALITY SPECIAL ELEMENTS













































































#### ASSEMBLY PARTS FOR WATER HEATER



#### STEM TYPE THERMOSTATS I RESET THERMAL CUT-OUT









#### H E A T I N G S O L U T I O N S





### POONA CAPACITORS



## POONA CAPACITORS