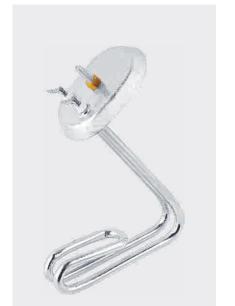

#### TRIANGLE/CUP TYPE ELEMENTS

















#### MIDGET ELEMENTS















REGD. TM NO. : 754690







#### SPAREHOT GEYSER ELEMENTS





REGD\_TM\_NO\_-754690

#### VENUS WATER HEATER (PORCELAIN) WITH BRASS NUTS



#### VENUS WATER HEATER (PORCELAIN) WITH BRASS THIMBLE





REGD. TM NO. : 754690

#### RACOLD GEYSER ELEMENTS



#### SOLARY TYPE ELEMENTS





REGD. TM NO. : 754690

#### SOLAR WATER HEATER



#### 1.25" BSP FLANGE TYPE ELEMENTS





#### **BOILER ELEMENTS**





#### **KETTLE ELEMENTS**



~~~~

~ . . . .

....





#### STERILIZER ELEMENT



#### **1"BSP FLANGE TYPE ELEMENTS**





#### 1.5" BSP FLANGE TYPE ELEMENTS



#### 2" BSP FLANGE TYPE ELEMENTS





#### KWALITY SPECIAL ELEMENTS









#### KWALITY SPECIAL ELEMENTS













































































#### ASSEMBLY PARTS FOR WATER HEATER



#### STEM TYPE THERMOSTATS I RESET THERMAL CUT-OUT









#### H E A T I N G S O L U T I O N S





### POONA CAPACITORS



## POONA CAPACITORS