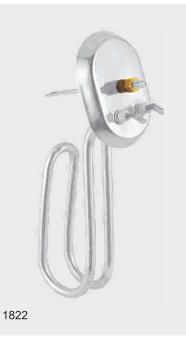

ion.* 



#### TRIANGLE/CUP TYPE ELEMENTS

















#### MIDGET ELEMENTS















REGD. TM NO. : 754690







#### SPAREHOT GEYSER ELEMENTS





REGD\_TM\_NO\_-754690

#### VENUS WATER HEATER (PORCELAIN) WITH BRASS NUTS



#### VENUS WATER HEATER (PORCELAIN) WITH BRASS THIMBLE





REGD. TM NO. : 754690

#### RACOLD GEYSER ELEMENTS



#### SOLARY TYPE ELEMENTS





REGD. TM NO. : 754690

#### SOLAR WATER HEATER



#### 1.25" BSP FLANGE TYPE ELEMENTS





#### **BOILER ELEMENTS**





#### **KETTLE ELEMENTS**



~~~~

~ . . . .

....





#### STERILIZER ELEMENT



#### **1"BSP FLANGE TYPE ELEMENTS**





#### 1.5" BSP FLANGE TYPE ELEMENTS



#### 2" BSP FLANGE TYPE ELEMENTS





#### KWALITY SPECIAL ELEMENTS









#### KWALITY SPECIAL ELEMENTS













































































#### ASSEMBLY PARTS FOR WATER HEATER



#### STEM TYPE THERMOSTATS I RESET THERMAL CUT-OUT









#### H E A T I N G S O L U T I O N S





### POONA CAPACITORS



## POONA CAPACITORS