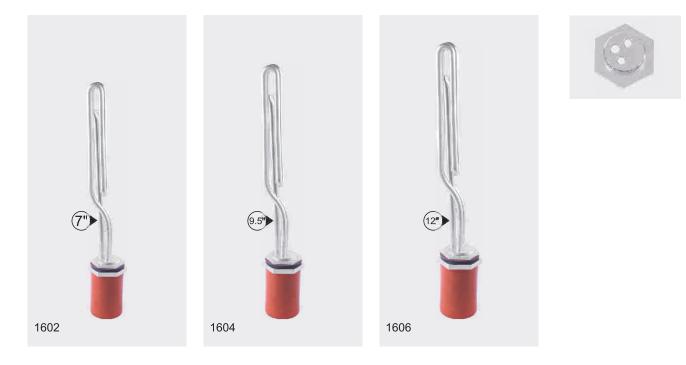

, and is independently audited to confirm accuracy, repeatability and reproducibility. First Article inspection is performed to confirm that all specifications have been met.

*Final quality audits of product characteristics and in-process control procedures insure that all customer specifications and expectations have been met... resulting in total customer satisfaction.* 



#### TRIANGLE/CUP TYPE ELEMENTS

















#### MIDGET ELEMENTS















REGD. TM NO. : 754690







#### SPAREHOT GEYSER ELEMENTS





REGD\_TM\_NO\_-754690

#### VENUS WATER HEATER (PORCELAIN) WITH BRASS NUTS



#### VENUS WATER HEATER (PORCELAIN) WITH BRASS THIMBLE





REGD. TM NO. : 754690

#### RACOLD GEYSER ELEMENTS



#### SOLARY TYPE ELEMENTS





REGD. TM NO. : 754690

#### SOLAR WATER HEATER



#### 1.25" BSP FLANGE TYPE ELEMENTS





#### **BOILER ELEMENTS**





#### **KETTLE ELEMENTS**



~~~~

~ . . . .

....





#### STERILIZER ELEMENT



#### **1"BSP FLANGE TYPE ELEMENTS**





#### 1.5" BSP FLANGE TYPE ELEMENTS



#### 2" BSP FLANGE TYPE ELEMENTS





#### KWALITY SPECIAL ELEMENTS









#### KWALITY SPECIAL ELEMENTS













































































#### ASSEMBLY PARTS FOR WATER HEATER



#### STEM TYPE THERMOSTATS I RESET THERMAL CUT-OUT









#### H E A T I N G S O L U T I O N S





### POONA CAPACITORS



## POONA CAPACITORS