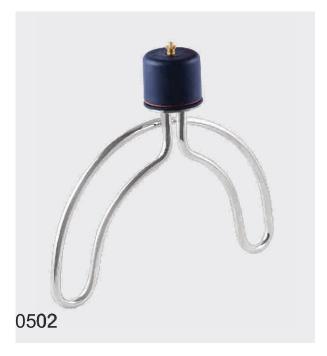

eproducibility. First Article inspection is performed to confirm that all specifications have been met.

*Final quality audits of product characteristics and in-process control procedures insure that all customer specifications and expectations have been met... resulting in total customer satisfaction.* 



#### TRIANGLE/CUP TYPE ELEMENTS

















#### MIDGET ELEMENTS















REGD. TM NO. : 754690







#### SPAREHOT GEYSER ELEMENTS





REGD\_TM\_NO\_-754690

#### VENUS WATER HEATER (PORCELAIN) WITH BRASS NUTS



#### VENUS WATER HEATER (PORCELAIN) WITH BRASS THIMBLE





REGD. TM NO. : 754690

#### RACOLD GEYSER ELEMENTS



#### SOLARY TYPE ELEMENTS





REGD. TM NO. : 754690

#### SOLAR WATER HEATER



#### 1.25" BSP FLANGE TYPE ELEMENTS





#### **BOILER ELEMENTS**





#### **KETTLE ELEMENTS**



~~~~

~ . . . .

....





#### STERILIZER ELEMENT



#### **1"BSP FLANGE TYPE ELEMENTS**





#### 1.5" BSP FLANGE TYPE ELEMENTS



#### 2" BSP FLANGE TYPE ELEMENTS





#### KWALITY SPECIAL ELEMENTS









#### KWALITY SPECIAL ELEMENTS













































































#### ASSEMBLY PARTS FOR WATER HEATER



#### STEM TYPE THERMOSTATS I RESET THERMAL CUT-OUT









#### H E A T I N G S O L U T I O N S





### POONA CAPACITORS



## POONA CAPACITORS