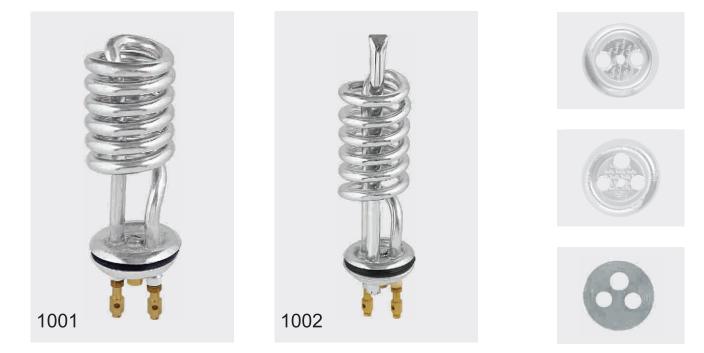

Kwaltty maintains quality throughout the manufacturing process starting with inspection of incoming materials from pre-approved suppliers to final inspections of finished products; each critical operation is carefully documented. All documentation travels with the customer order. Testing equipment is kept in compliance with defined specifications, and is independently audited to confirm accuracy, repeatability and reproducibility. First Article inspection is performed to confirm that all specifications have been met.

*Final quality audits of product characteristics and in-process control procedures insure that all customer specifications and expectations have been met... resulting in total customer satisfaction.* 



#### TRIANGLE/CUP TYPE ELEMENTS

















#### MIDGET ELEMENTS















REGD. TM NO. : 754690







#### SPAREHOT GEYSER ELEMENTS





REGD\_TM\_NO\_-754690

#### VENUS WATER HEATER (PORCELAIN) WITH BRASS NUTS



#### VENUS WATER HEATER (PORCELAIN) WITH BRASS THIMBLE





REGD. TM NO. : 754690

#### RACOLD GEYSER ELEMENTS



#### SOLARY TYPE ELEMENTS





REGD. TM NO. : 754690

#### SOLAR WATER HEATER



#### 1.25" BSP FLANGE TYPE ELEMENTS





#### **BOILER ELEMENTS**





#### **KETTLE ELEMENTS**



~~~~

~ . . . .

....





#### STERILIZER ELEMENT



#### **1"BSP FLANGE TYPE ELEMENTS**





#### 1.5" BSP FLANGE TYPE ELEMENTS



#### 2" BSP FLANGE TYPE ELEMENTS





#### KWALITY SPECIAL ELEMENTS









#### KWALITY SPECIAL ELEMENTS













































































#### ASSEMBLY PARTS FOR WATER HEA