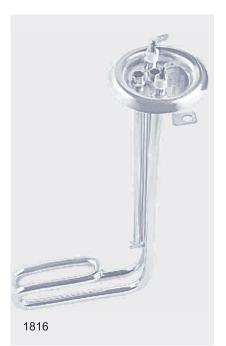

omer satisfaction.* 



#### TRIANGLE/CUP TYPE ELEMENTS

















#### MIDGET ELEMENTS















REGD. TM NO. : 754690







#### SPAREHOT GEYSER ELEMENTS





REGD\_TM\_NO\_-754690

#### VENUS WATER HEATER (PORCELAIN) WITH BRASS NUTS



#### VENUS WATER HEATER (PORCELAIN) WITH BRASS THIMBLE





REGD. TM NO. : 754690

#### RACOLD GEYSER ELEMENTS



#### SOLARY TYPE ELEMENTS





REGD. TM NO. : 754690

#### SOLAR WATER HEATER



#### 1.25" BSP FLANGE TYPE ELEMENTS





#### **BOILER ELEMENTS**





#### **KETTLE ELEMENTS**



~~~~

~ . . . .

....





#### STERILIZER ELEMENT



#### **1"BSP FLANGE TYPE ELEMENTS**





#### 1.5" BSP FLANGE TYPE ELEMENTS



#### 2" BSP FLANGE TYPE ELEMENTS





#### KWALITY SPECIAL ELEMENTS









#### KWALITY SPECIAL ELEMENTS













































































#### ASSEMBLY PARTS FOR WATER HEATER



#### STEM TYPE THERMOSTATS I RESET THERMAL CUT-OUT









#### H E A T I N G S O L U T I O N S





### POONA CAPACITORS



## POONA CAPACITORS