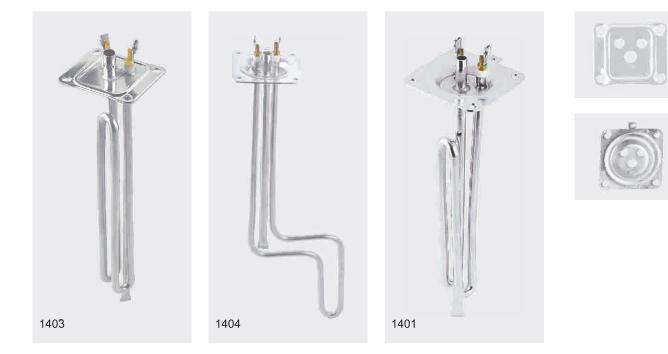

stomer order. Testing equipment is kept in compliance with defined specifications, and is independently audited to confirm accuracy, repeatability and reproducibility. First Article inspection is performed to confirm that all specifications have been met.

*Final quality audits of product characteristics and in-process control procedures insure that all customer specifications and expectations have been met... resulting in total customer satisfaction.* 



#### TRIANGLE/CUP TYPE ELEMENTS

















#### MIDGET ELEMENTS















REGD. TM NO. : 754690







#### SPAREHOT GEYSER ELEMENTS





REGD\_TM\_NO\_-754690

#### VENUS WATER HEATER (PORCELAIN) WITH BRASS NUTS



#### VENUS WATER HEATER (PORCELAIN) WITH BRASS THIMBLE





REGD. TM NO. : 754690

#### RACOLD GEYSER ELEMENTS



#### SOLARY TYPE ELEMENTS





REGD. TM NO. : 754690

#### SOLAR WATER HEATER



#### 1.25" BSP FLANGE TYPE ELEMENTS





#### **BOILER ELEMENTS**





#### **KETTLE ELEMENTS**



~~~~

~ . . . .

....





#### STERILIZER ELEMENT



#### **1"BSP FLANGE TYPE ELEMENTS**





#### 1.5" BSP FLANGE TYPE ELEMENTS



#### 2" BSP FLANGE TYPE ELEMENTS





#### KWALITY SPECIAL ELEMENTS









#### KWALITY SPECIAL ELEMENTS













































































#### ASSEMBLY PARTS FOR WATER HEATER



#### STEM TYPE THERMOSTATS I RESET THERMAL CUT-OUT









#### H E A T I N G S O L U T I O N S





### POONA CAPACITORS



## POONA CAPACITORS