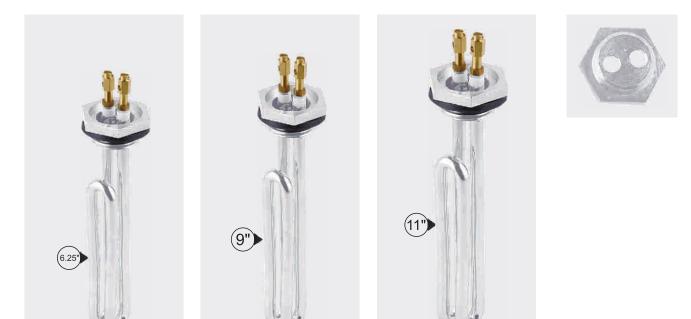

udits of product characteristics and in-process control procedures insure that all customer specifications and expectations have been met... resulting in total customer satisfaction.* 



#### TRIANGLE/CUP TYPE ELEMENTS

















#### MIDGET ELEMENTS















REGD. TM NO. : 754690







#### SPAREHOT GEYSER ELEMENTS





REGD\_TM\_NO\_-754690

#### VENUS WATER HEATER (PORCELAIN) WITH BRASS NUTS



#### VENUS WATER HEATER (PORCELAIN) WITH BRASS THIMBLE





REGD. TM NO. : 754690

#### RACOLD GEYSER ELEMENTS



#### SOLARY TYPE ELEMENTS





REGD. TM NO. : 754690

#### SOLAR WATER HEATER



#### 1.25" BSP FLANGE TYPE ELEMENTS





#### **BOILER ELEMENTS**





#### **KETTLE ELEMENTS**



~~~~

~ . . . .

....





#### STERILIZER ELEMENT



#### **1"BSP FLANGE TYPE ELEMENTS**





#### 1.5" BSP FLANGE TYPE ELEMENTS



#### 2" BSP FLANGE TYPE ELEMENTS





#### KWALITY SPECIAL ELEMENTS









#### KWALITY SPECIAL ELEMENTS













































































#### ASSEMBLY PARTS FOR WATER HEATER



#### STEM TYPE THERMOSTATS I RESET THERMAL CUT-OUT









#### H E A T I N G S O L U T I O N S





### POONA CAPACITORS



## POONA CAPACITORS