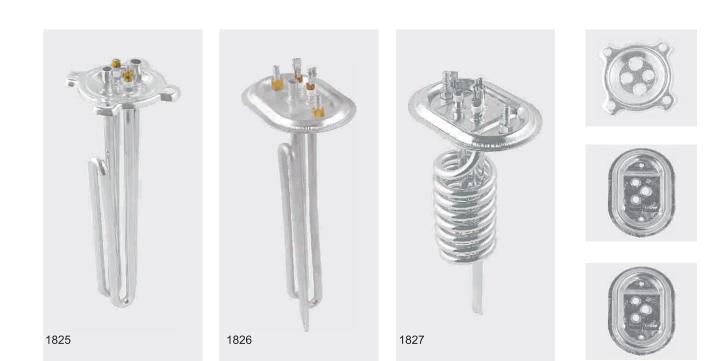

ANGLE/CUP TYPE ELEMENTS

















#### MIDGET ELEMENTS















REGD. TM NO. : 754690







#### SPAREHOT GEYSER ELEMENTS





REGD\_TM\_NO\_-754690

#### VENUS WATER HEATER (PORCELAIN) WITH BRASS NUTS



#### VENUS WATER HEATER (PORCELAIN) WITH BRASS THIMBLE





REGD. TM NO. : 754690

#### RACOLD GEYSER ELEMENTS



#### SOLARY TYPE ELEMENTS





REGD. TM NO. : 754690

#### SOLAR WATER HEATER



#### 1.25" BSP FLANGE TYPE ELEMENTS





#### **BOILER ELEMENTS**





#### **KETTLE ELEMENTS**



~~~~

~ . . . .

....





#### STERILIZER ELEMENT



#### **1"BSP FLANGE TYPE ELEMENTS**





#### 1.5" BSP FLANGE TYPE ELEMENTS



#### 2" BSP FLANGE TYPE ELEMENTS





#### KWALITY SPECIAL ELEMENTS









#### KWALITY SPECIAL ELEMENTS













































































#### ASSEMBLY PARTS FOR WATER HEATER



#### STEM TYPE THERMOSTATS I RESET THERMAL CUT-OUT









#### H E A T I N G S O L U T I O N S





### POONA CAPACITORS



## POONA CAPACITORS