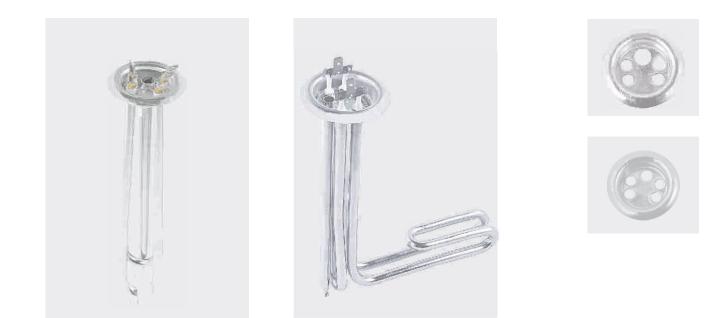

pectations have been met... resulting in total customer satisfaction.* 



#### TRIANGLE/CUP TYPE ELEMENTS

















#### MIDGET ELEMENTS















REGD. TM NO. : 754690







#### SPAREHOT GEYSER ELEMENTS





REGD\_TM\_NO\_-754690

#### VENUS WATER HEATER (PORCELAIN) WITH BRASS NUTS



#### VENUS WATER HEATER (PORCELAIN) WITH BRASS THIMBLE





REGD. TM NO. : 754690

#### RACOLD GEYSER ELEMENTS



#### SOLARY TYPE ELEMENTS





REGD. TM NO. : 754690

#### SOLAR WATER HEATER



#### 1.25" BSP FLANGE TYPE ELEMENTS





#### **BOILER ELEMENTS**





#### **KETTLE ELEMENTS**



~~~~

~ . . . .

....





#### STERILIZER ELEMENT



#### **1"BSP FLANGE TYPE ELEMENTS**





#### 1.5" BSP FLANGE TYPE ELEMENTS



#### 2" BSP FLANGE TYPE ELEMENTS





#### KWALITY SPECIAL ELEMENTS









#### KWALITY SPECIAL ELEMENTS













































































#### ASSEMBLY PARTS FOR WATER HEATER



#### STEM TYPE THERMOSTATS I RESET THERMAL CUT-OUT









#### H E A T I N G S O L U T I O N S





### POONA CAPACITORS



## POONA CAPACITORS