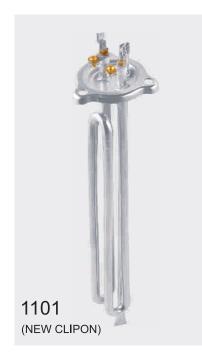

maintains quality throughout the manufacturing process starting with inspection of incoming materials from pre-approved suppliers to final inspections of finished products; each critical operation is carefully documented. All documentation travels with the customer order. Testing equipment is kept in compliance with defined specifications, and is independently audited to confirm accuracy, repeatability and reproducibility. First Article inspection is performed to confirm that all specifications have been met.

*Final quality audits of product characteristics and in-process control procedures insure that all customer specifications and expectations have been met... resulting in total customer satisfaction.* 



#### TRIANGLE/CUP TYPE ELEMENTS

















#### MIDGET ELEMENTS















REGD. TM NO. : 754690







#### SPAREHOT GEYSER ELEMENTS





REGD\_TM\_NO\_-754690

#### VENUS WATER HEATER (PORCELAIN) WITH BRASS NUTS



#### VENUS WATER HEATER (PORCELAIN) WITH BRASS THIMBLE





REGD. TM NO. : 754690

#### RACOLD GEYSER ELEMENTS



#### SOLARY TYPE ELEMENTS





REGD. TM NO. : 754690

#### SOLAR WATER HEATER



#### 1.25" BSP FLANGE TYPE ELEMENTS





#### **BOILER ELEMENTS**





#### **KETTLE ELEMENTS**



~~~~

~ . . . .

....





#### STERILIZER ELEMENT



#### **1"BSP FLANGE TYPE ELEMENTS**





#### 1.5" BSP FLANGE TYPE ELEMENTS



#### 2" BSP FLANGE TYPE ELEMENTS





#### KWALITY SPECIAL ELEMENTS









#### KWALITY SPECIAL ELEMENTS













































































#### ASSEMBLY PARTS FOR WATER HEATER



#