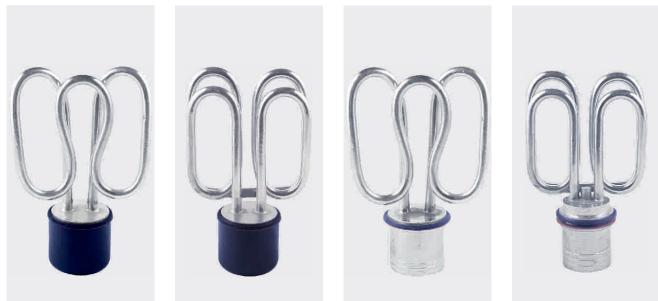

e inspection is performed to confirm that all specifications have been met.

*Final quality audits of product characteristics and in-process control procedures insure that all customer specifications and expectations have been met... resulting in total customer satisfaction.* 



#### TRIANGLE/CUP TYPE ELEMENTS

















#### MIDGET ELEMENTS















REGD. TM NO. : 754690







#### SPAREHOT GEYSER ELEMENTS





REGD\_TM\_NO\_-754690

#### VENUS WATER HEATER (PORCELAIN) WITH BRASS NUTS



#### VENUS WATER HEATER (PORCELAIN) WITH BRASS THIMBLE





REGD. TM NO. : 754690

#### RACOLD GEYSER ELEMENTS



#### SOLARY TYPE ELEMENTS





REGD. TM NO. : 754690

#### SOLAR WATER HEATER



#### 1.25" BSP FLANGE TYPE ELEMENTS





#### **BOILER ELEMENTS**





#### **KETTLE ELEMENTS**



~~~~

~ . . . .

....





#### STERILIZER ELEMENT



#### **1"BSP FLANGE TYPE ELEMENTS**





#### 1.5" BSP FLANGE TYPE ELEMENTS



#### 2" BSP FLANGE TYPE ELEMENTS





#### KWALITY SPECIAL ELEMENTS









#### KWALITY SPECIAL ELEMENTS













































































#### ASSEMBLY PARTS FOR WATER HEATER



#### STEM TYPE THERMOSTATS I RESET THERMAL CUT-OUT









#### H E A T I N G S O L U T I O N S





### POONA CAPACITORS



## POONA CAPACITORS