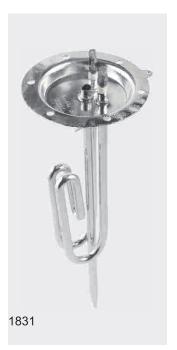

P TYPE ELEMENTS

















#### MIDGET ELEMENTS















REGD. TM NO. : 754690







#### SPAREHOT GEYSER ELEMENTS





REGD\_TM\_NO\_-754690

#### VENUS WATER HEATER (PORCELAIN) WITH BRASS NUTS



#### VENUS WATER HEATER (PORCELAIN) WITH BRASS THIMBLE





REGD. TM NO. : 754690

#### RACOLD GEYSER ELEMENTS



#### SOLARY TYPE ELEMENTS





REGD. TM NO. : 754690

#### SOLAR WATER HEATER



#### 1.25" BSP FLANGE TYPE ELEMENTS





#### **BOILER ELEMENTS**





#### **KETTLE ELEMENTS**



~~~~

~ . . . .

....





#### STERILIZER ELEMENT



#### **1"BSP FLANGE TYPE ELEMENTS**





#### 1.5" BSP FLANGE TYPE ELEMENTS



#### 2" BSP FLANGE TYPE ELEMENTS





#### KWALITY SPECIAL ELEMENTS









#### KWALITY SPECIAL ELEMENTS













































































#### ASSEMBLY PARTS FOR WATER HEATER



#### STEM TYPE THERMOSTATS I RESET THERMAL CUT-OUT









#### H E A T I N G S O L U T I O N S





### POONA CAPACITORS



## POONA CAPACITORS