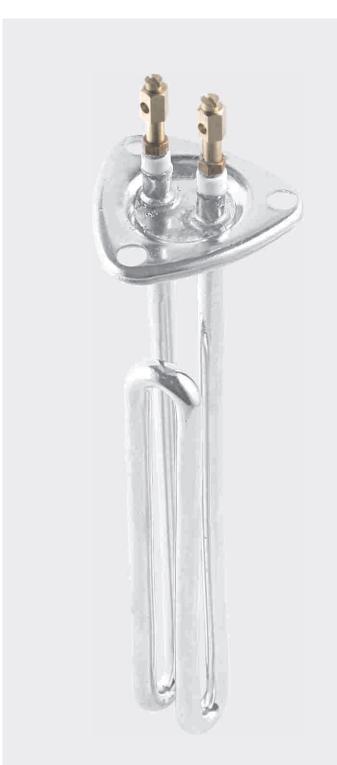

inating outdated modes of inspection.

Kwaltty maintains quality throughout the manufacturing process starting with inspection of incoming materials from pre-approved suppliers to final inspections of finished products; each critical operation is carefully documented. All documentation travels with the customer order. Testing equipment is kept in compliance with defined specifications, and is independently audited to confirm accuracy, repeatability and reproducibility. First Article inspection is performed to confirm that all specifications have been met.

*Final quality audits of product characteristics and in-process control procedures insure that all customer specifications and expectations have been met... resulting in total customer satisfaction.* 



#### TRIANGLE/CUP TYPE ELEMENTS

















#### MIDGET ELEMENTS















REGD. TM NO. : 754690







#### SPAREHOT GEYSER ELEMENTS





REGD\_TM\_NO\_-754690

#### VENUS WATER HEATER (PORCELAIN) WITH BRASS NUTS



#### VENUS WATER HEATER (PORCELAIN) WITH BRASS THIMBLE





REGD. TM NO. : 754690

#### RACOLD GEYSER ELEMENTS



#### SOLARY TYPE ELEMENTS





REGD. TM NO. : 754690

#### SOLAR WATER HEATER



#### 1.25" BSP FLANGE TYPE ELEMENTS





#### **BOILER ELEMENTS**





#### **KETTLE ELEMENTS**



~~~~

~ . . . .

....





#### STERILIZER ELEMENT



#### **1"BSP FLANGE TYPE ELEMENTS**





#### 1.5" BSP FLANGE TYPE ELEMENTS



#### 2" BSP FLANGE TYPE ELEMENTS





#### KWALITY SPECIAL ELEMENTS









#### KWALITY SPECIAL ELEMENTS