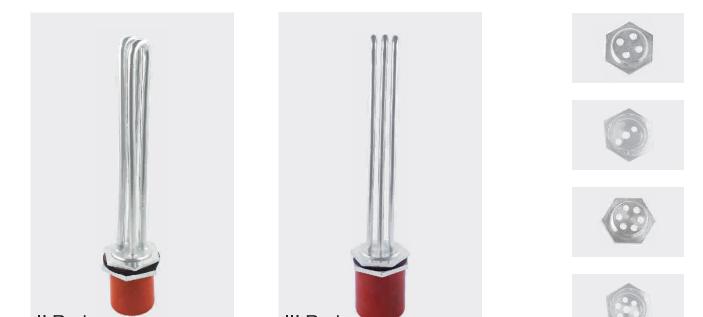

rm accuracy, repeatability and reproducibility. First Article inspection is performed to confirm that all specifications have been met.

*Final quality audits of product characteristics and in-process control procedures insure that all customer specifications and expectations have been met... resulting in total customer satisfaction.* 



#### TRIANGLE/CUP TYPE ELEMENTS

















#### MIDGET ELEMENTS















REGD. TM NO. : 754690







#### SPAREHOT GEYSER ELEMENTS





REGD\_TM\_NO\_-754690

#### VENUS WATER HEATER (PORCELAIN) WITH BRASS NUTS



#### VENUS WATER HEATER (PORCELAIN) WITH BRASS THIMBLE





REGD. TM NO. : 754690

#### RACOLD GEYSER ELEMENTS



#### SOLARY TYPE ELEMENTS





REGD. TM NO. : 754690

#### SOLAR WATER HEATER



#### 1.25" BSP FLANGE TYPE ELEMENTS





#### **BOILER ELEMENTS**





#### **KETTLE ELEMENTS**



~~~~

~ . . . .

....





#### STERILIZER ELEMENT



#### **1"BSP FLANGE TYPE ELEMENTS**





#### 1.5" BSP FLANGE TYPE ELEMENTS



#### 2" BSP FLANGE TYPE ELEMENTS





#### KWALITY SPECIAL ELEMENTS









#### KWALITY SPECIAL ELEMENTS













































































#### ASSEMBLY PARTS FOR WATER HEATER



#### STEM TYPE THERMOSTATS I RESET THERMAL CUT-OUT









#### H E A T I N G S O L U T I O N S





### POONA CAPACITORS



## POONA CAPACITORS