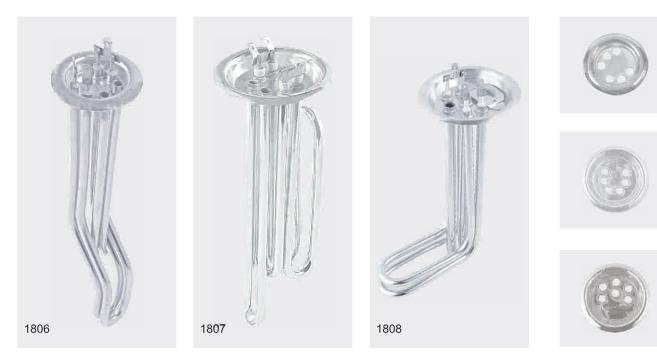

in total customer satisfaction.* 



#### TRIANGLE/CUP TYPE ELEMENTS

















#### MIDGET ELEMENTS















REGD. TM NO. : 754690







#### SPAREHOT GEYSER ELEMENTS





REGD\_TM\_NO\_-754690

#### VENUS WATER HEATER (PORCELAIN) WITH BRASS NUTS



#### VENUS WATER HEATER (PORCELAIN) WITH BRASS THIMBLE





REGD. TM NO. : 754690

#### RACOLD GEYSER ELEMENTS



#### SOLARY TYPE ELEMENTS





REGD. TM NO. : 754690

#### SOLAR WATER HEATER



#### 1.25" BSP FLANGE TYPE ELEMENTS





#### **BOILER ELEMENTS**





#### **KETTLE ELEMENTS**



~~~~

~ . . . .

....





#### STERILIZER ELEMENT



#### **1"BSP FLANGE TYPE ELEMENTS**





#### 1.5" BSP FLANGE TYPE ELEMENTS



#### 2" BSP FLANGE TYPE ELEMENTS





#### KWALITY SPECIAL ELEMENTS









#### KWALITY SPECIAL ELEMENTS













































































#### ASSEMBLY PARTS FOR WATER HEATER



#### STEM TYPE THERMOSTATS I RESET THERMAL CUT-OUT









#### H E A T I N G S O L U T I O N S





### POONA CAPACITORS



## POONA CAPACITORS