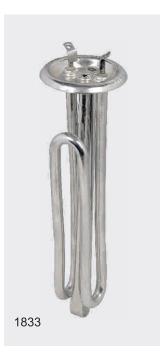

PE ELEMENTS

















#### MIDGET ELEMENTS















REGD. TM NO. : 754690







#### SPAREHOT GEYSER ELEMENTS





REGD\_TM\_NO\_-754690

#### VENUS WATER HEATER (PORCELAIN) WITH BRASS NUTS



#### VENUS WATER HEATER (PORCELAIN) WITH BRASS THIMBLE





REGD. TM NO. : 754690

#### RACOLD GEYSER ELEMENTS



#### SOLARY TYPE ELEMENTS





REGD. TM NO. : 754690

#### SOLAR WATER HEATER



#### 1.25" BSP FLANGE TYPE ELEMENTS





#### **BOILER ELEMENTS**





#### **KETTLE ELEMENTS**



~~~~

~ . . . .

....





#### STERILIZER ELEMENT



#### **1"BSP FLANGE TYPE ELEMENTS**





#### 1.5" BSP FLANGE TYPE ELEMENTS



#### 2" BSP FLANGE TYPE ELEMENTS





#### KWALITY SPECIAL ELEMENTS









#### KWALITY SPECIAL ELEMENTS













































































#### ASSEMBLY PARTS FOR WATER HEATER



#### STEM TYPE THERMOSTATS I RESET THERMAL CUT-OUT









#### H E A T I N G S O L U T I O N S





### POONA CAPACITORS



## POONA CAPACITORS