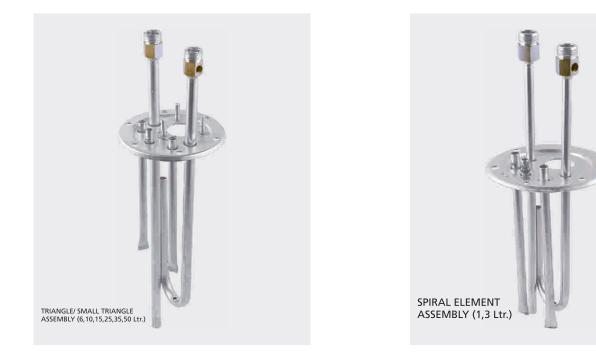

REGD. TM NO. : 754690







#### SPAREHOT GEYSER ELEMENTS





REGD\_TM\_NO\_-754690

#### VENUS WATER HEATER (PORCELAIN) WITH BRASS NUTS



#### VENUS WATER HEATER (PORCELAIN) WITH BRASS THIMBLE





REGD. TM NO. : 754690

#### RACOLD GEYSER ELEMENTS



#### SOLARY TYPE ELEMENTS





REGD. TM NO. : 754690

#### SOLAR WATER HEATER



#### 1.25" BSP FLANGE TYPE ELEMENTS





#### **BOILER ELEMENTS**





#### **KETTLE ELEMENTS**



~~~~

~ . . . .

....





#### STERILIZER ELEMENT



#### **1"BSP FLANGE TYPE ELEMENTS**





#### 1.5" BSP FLANGE TYPE ELEMENTS



#### 2" BSP FLANGE TYPE ELEMENTS





#### KWALITY SPECIAL ELEMENTS









#### KWALITY SPECIAL ELEMENTS













































































#### ASSEMBLY PARTS FOR WATER HEATER



#### STEM TYPE THERMOSTATS I RESET THERMAL CUT-OUT









#### H E A T I N G S O L U T I O N S





### POONA CAPACITORS



## POONA CAPACITORS