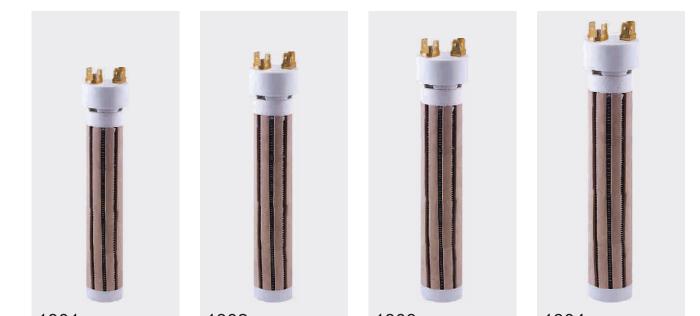

efully documented. All documentation travels with the customer order. Testing equipment is kept in compliance with defined specifications, and is independently audited to confirm accuracy, repeatability and reproducibility. First Article inspection is performed to confirm that all specifications have been met.

*Final quality audits of product characteristics and in-process control procedures insure that all customer specifications and expectations have been met... resulting in total customer satisfaction.* 



#### TRIANGLE/CUP TYPE ELEMENTS

















#### MIDGET ELEMENTS















REGD. TM NO. : 754690







#### SPAREHOT GEYSER ELEMENTS





REGD\_TM\_NO\_-754690

#### VENUS WATER HEATER (PORCELAIN) WITH BRASS NUTS



#### VENUS WATER HEATER (PORCELAIN) WITH BRASS THIMBLE





REGD. TM NO. : 754690

#### RACOLD GEYSER ELEMENTS



#### SOLARY TYPE ELEMENTS





REGD. TM NO. : 754690

#### SOLAR WATER HEATER



#### 1.25" BSP FLANGE TYPE ELEMENTS





#### **BOILER ELEMENTS**





#### **KETTLE ELEMENTS**



~~~~

~ . . . .

....





#### STERILIZER ELEMENT



#### **1"BSP FLANGE TYPE ELEMENTS**





#### 1.5" BSP FLANGE TYPE ELEMENTS



#### 2" BSP FLANGE TYPE ELEMENTS





#### KWALITY SPECIAL ELEMENTS









#### KWALITY SPECIAL ELEMENTS













































































#### ASSEMBLY PARTS FOR WATER HEATER



#### STEM TYPE THERMOSTATS I RESET THERMAL CUT-OUT









#### H E A T I N G S O L U T I O N S





### POONA CAPACITORS



## POONA CAPACITORS