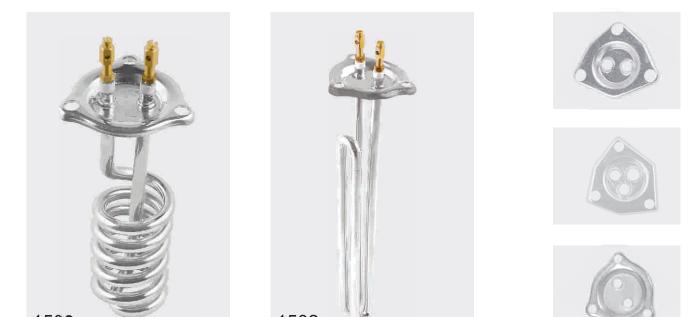

ith inspection of incoming materials from pre-approved suppliers to final inspections of finished products; each critical operation is carefully documented. All documentation travels with the customer order. Testing equipment is kept in compliance with defined specifications, and is independently audited to confirm accuracy, repeatability and reproducibility. First Article inspection is performed to confirm that all specifications have been met.

*Final quality audits of product characteristics and in-process control procedures insure that all customer specifications and expectations have been met... resulting in total customer satisfaction.* 



#### TRIANGLE/CUP TYPE ELEMENTS

















#### MIDGET ELEMENTS















REGD. TM NO. : 754690







#### SPAREHOT GEYSER ELEMENTS





REGD\_TM\_NO\_-754690

#### VENUS WATER HEATER (PORCELAIN) WITH BRASS NUTS



#### VENUS WATER HEATER (PORCELAIN) WITH BRASS THIMBLE





REGD. TM NO. : 754690

#### RACOLD GEYSER ELEMENTS



#### SOLARY TYPE ELEMENTS





REGD. TM NO. : 754690

#### SOLAR WATER HEATER



#### 1.25" BSP FLANGE TYPE ELEMENTS





#### **BOILER ELEMENTS**





#### **KETTLE ELEMENTS**



~~~~

~ . . . .

....





#### STERILIZER ELEMENT



#### **1"BSP FLANGE TYPE ELEMENTS**





#### 1.5" BSP FLANGE TYPE ELEMENTS



#### 2" BSP FLANGE TYPE ELEMENTS





#### KWALITY SPECIAL ELEMENTS









#### KWALITY SPECIAL ELEMENTS













































































#### ASSEMBLY PARTS FOR WATER HEATER



#### STEM TYPE THERMOSTATS I RESET THERMAL CUT-OUT









#### H