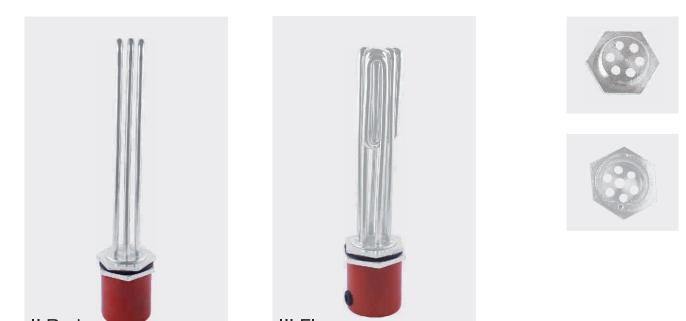

at all customer specifications and expectations have been met... resulting in total customer satisfaction.* 



#### TRIANGLE/CUP TYPE ELEMENTS

















#### MIDGET ELEMENTS















REGD. TM NO. : 754690







#### SPAREHOT GEYSER ELEMENTS





REGD\_TM\_NO\_-754690

#### VENUS WATER HEATER (PORCELAIN) WITH BRASS NUTS



#### VENUS WATER HEATER (PORCELAIN) WITH BRASS THIMBLE





REGD. TM NO. : 754690

#### RACOLD GEYSER ELEMENTS



#### SOLARY TYPE ELEMENTS





REGD. TM NO. : 754690

#### SOLAR WATER HEATER



#### 1.25" BSP FLANGE TYPE ELEMENTS





#### **BOILER ELEMENTS**





#### **KETTLE ELEMENTS**



~~~~

~ . . . .

....





#### STERILIZER ELEMENT



#### **1"BSP FLANGE TYPE ELEMENTS**





#### 1.5" BSP FLANGE TYPE ELEMENTS



#### 2" BSP FLANGE TYPE ELEMENTS





#### KWALITY SPECIAL ELEMENTS









#### KWALITY SPECIAL ELEMENTS













































































#### ASSEMBLY PARTS FOR WATER HEATER



#### STEM TYPE THERMOSTATS I RESET THERMAL CUT-OUT









#### H E A T I N G S O L U T I O N S





### POONA CAPACITORS



## POONA CAPACITORS