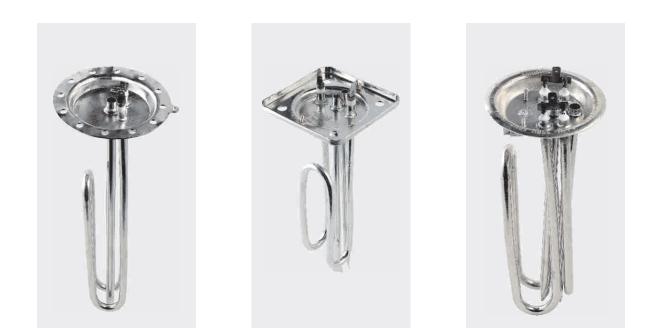

ELEMENTS

















#### MIDGET ELEMENTS















REGD. TM NO. : 754690







#### SPAREHOT GEYSER ELEMENTS





REGD\_TM\_NO\_-754690

#### VENUS WATER HEATER (PORCELAIN) WITH BRASS NUTS



#### VENUS WATER HEATER (PORCELAIN) WITH BRASS THIMBLE





REGD. TM NO. : 754690

#### RACOLD GEYSER ELEMENTS



#### SOLARY TYPE ELEMENTS





REGD. TM NO. : 754690

#### SOLAR WATER HEATER



#### 1.25" BSP FLANGE TYPE ELEMENTS





#### **BOILER ELEMENTS**





#### **KETTLE ELEMENTS**



~~~~

~ . . . .

....





#### STERILIZER ELEMENT



#### **1"BSP FLANGE TYPE ELEMENTS**





#### 1.5" BSP FLANGE TYPE ELEMENTS



#### 2" BSP FLANGE TYPE ELEMENTS





#### KWALITY SPECIAL ELEMENTS









#### KWALITY SPECIAL ELEMENTS













































































#### ASSEMBLY PARTS FOR WATER HEATER



#### STEM TYPE THERMOSTATS I RESET THERMAL CUT-OUT









#### H E A T I N G S O L U T I O N S





### POONA CAPACITORS



## POONA CAPACITORS