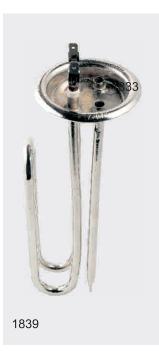

#### MIDGET ELEMENTS















REGD. TM NO. : 754690







#### SPAREHOT GEYSER ELEMENTS





REGD\_TM\_NO\_-754690

#### VENUS WATER HEATER (PORCELAIN) WITH BRASS NUTS



#### VENUS WATER HEATER (PORCELAIN) WITH BRASS THIMBLE





REGD. TM NO. : 754690

#### RACOLD GEYSER ELEMENTS



#### SOLARY TYPE ELEMENTS





REGD. TM NO. : 754690

#### SOLAR WATER HEATER



#### 1.25" BSP FLANGE TYPE ELEMENTS





#### **BOILER ELEMENTS**





#### **KETTLE ELEMENTS**



~~~~

~ . . . .

....





#### STERILIZER ELEMENT



#### **1"BSP FLANGE TYPE ELEMENTS**





#### 1.5" BSP FLANGE TYPE ELEMENTS



#### 2" BSP FLANGE TYPE ELEMENTS





#### KWALITY SPECIAL ELEMENTS









#### KWALITY SPECIAL ELEMENTS













































































#### ASSEMBLY PARTS FOR WATER HEATER



#### STEM TYPE THERMOSTATS I RESET THERMAL CUT-OUT









#### H E A T I N G S O L U T I O N S





### POONA CAPACITORS



## POONA CAPACITORS