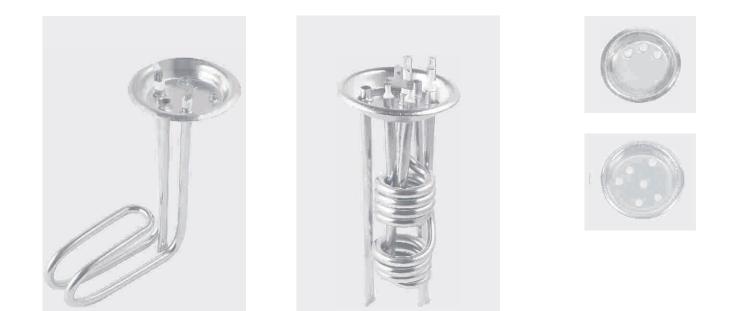

n total customer satisfaction.* 



#### TRIANGLE/CUP TYPE ELEMENTS

















#### MIDGET ELEMENTS















REGD. TM NO. : 754690







#### SPAREHOT GEYSER ELEMENTS





REGD\_TM\_NO\_-754690

#### VENUS WATER HEATER (PORCELAIN) WITH BRASS NUTS



#### VENUS WATER HEATER (PORCELAIN) WITH BRASS THIMBLE





REGD. TM NO. : 754690

#### RACOLD GEYSER ELEMENTS



#### SOLARY TYPE ELEMENTS





REGD. TM NO. : 754690

#### SOLAR WATER HEATER



#### 1.25" BSP FLANGE TYPE ELEMENTS





#### **BOILER ELEMENTS**





#### **KETTLE ELEMENTS**



~~~~

~ . . . .

....





#### STERILIZER ELEMENT



#### **1"BSP FLANGE TYPE ELEMENTS**





#### 1.5" BSP FLANGE TYPE ELEMENTS



#### 2" BSP FLANGE TYPE ELEMENTS





#### KWALITY SPECIAL ELEMENTS









#### KWALITY SPECIAL ELEMENTS













































































#### ASSEMBLY PARTS FOR WATER HEATER



#### STEM TYPE THERMOSTATS I RESET THERMAL CUT-OUT









#### H E A T I N G S O L U T I O N S





### POONA CAPACITORS



## POONA CAPACITORS