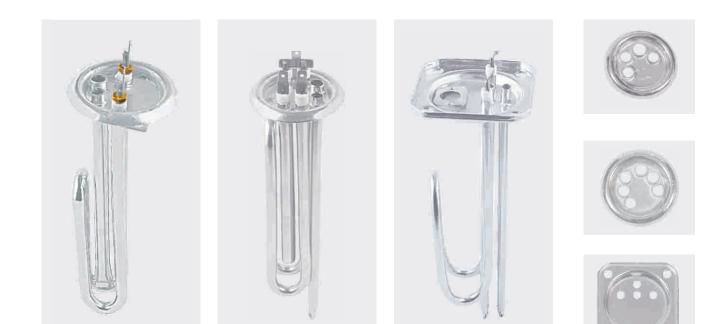

isfaction.* 



#### TRIANGLE/CUP TYPE ELEMENTS

















#### MIDGET ELEMENTS















REGD. TM NO. : 754690







#### SPAREHOT GEYSER ELEMENTS





REGD\_TM\_NO\_-754690

#### VENUS WATER HEATER (PORCELAIN) WITH BRASS NUTS



#### VENUS WATER HEATER (PORCELAIN) WITH BRASS THIMBLE





REGD. TM NO. : 754690

#### RACOLD GEYSER ELEMENTS



#### SOLARY TYPE ELEMENTS





REGD. TM NO. : 754690

#### SOLAR WATER HEATER



#### 1.25" BSP FLANGE TYPE ELEMENTS





#### **BOILER ELEMENTS**





#### **KETTLE ELEMENTS**



~~~~

~ . . . .

....





#### STERILIZER ELEMENT



#### **1"BSP FLANGE TYPE ELEMENTS**





#### 1.5" BSP FLANGE TYPE ELEMENTS



#### 2" BSP FLANGE TYPE ELEMENTS





#### KWALITY SPECIAL ELEMENTS









#### KWALITY SPECIAL ELEMENTS













































































#### ASSEMBLY PARTS FOR WATER HEATER



#### STEM TYPE THERMOSTATS I RESET THERMAL CUT-OUT









#### H E A T I N G S O L U T I O N S





### POONA CAPACITORS



## POONA CAPACITORS