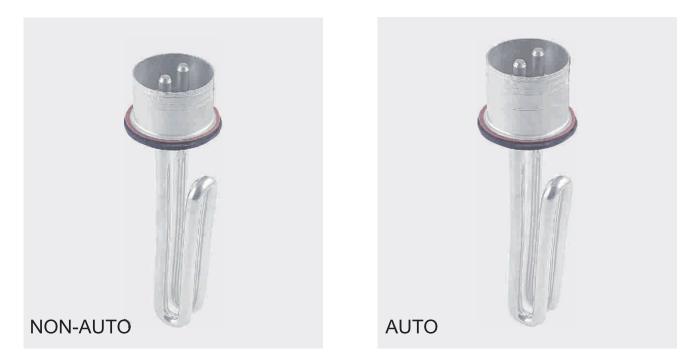

ations have been met.

*Final quality audits of product characteristics and in-process control procedures insure that all customer specifications and expectations have been met... resulting in total customer satisfaction.* 



#### TRIANGLE/CUP TYPE ELEMENTS

















#### MIDGET ELEMENTS















REGD. TM NO. : 754690







#### SPAREHOT GEYSER ELEMENTS





REGD\_TM\_NO\_-754690

#### VENUS WATER HEATER (PORCELAIN) WITH BRASS NUTS



#### VENUS WATER HEATER (PORCELAIN) WITH BRASS THIMBLE





REGD. TM NO. : 754690

#### RACOLD GEYSER ELEMENTS



#### SOLARY TYPE ELEMENTS





REGD. TM NO. : 754690

#### SOLAR WATER HEATER



#### 1.25" BSP FLANGE TYPE ELEMENTS





#### **BOILER ELEMENTS**





#### **KETTLE ELEMENTS**



~~~~

~ . . . .

....





#### STERILIZER ELEMENT



#### **1"BSP FLANGE TYPE ELEMENTS**





#### 1.5" BSP FLANGE TYPE ELEMENTS



#### 2" BSP FLANGE TYPE ELEMENTS





#### KWALITY SPECIAL ELEMENTS









#### KWALITY SPECIAL ELEMENTS













































































#### ASSEMBLY PARTS FOR WATER HEATER



#### STEM TYPE THERMOSTATS I RESET THERMAL CUT-OUT









#### H E A T I N G S O L U T I O N S





### POONA CAPACITORS



## POONA CAPACITORS