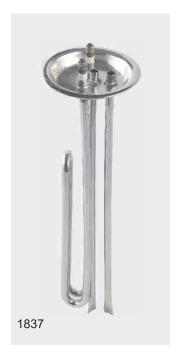

NTS

















#### MIDGET ELEMENTS















REGD. TM NO. : 754690







#### SPAREHOT GEYSER ELEMENTS





REGD\_TM\_NO\_-754690

#### VENUS WATER HEATER (PORCELAIN) WITH BRASS NUTS



#### VENUS WATER HEATER (PORCELAIN) WITH BRASS THIMBLE





REGD. TM NO. : 754690

#### RACOLD GEYSER ELEMENTS



#### SOLARY TYPE ELEMENTS





REGD. TM NO. : 754690

#### SOLAR WATER HEATER



#### 1.25" BSP FLANGE TYPE ELEMENTS





#### **BOILER ELEMENTS**





#### **KETTLE ELEMENTS**



~~~~

~ . . . .

....





#### STERILIZER ELEMENT



#### **1"BSP FLANGE TYPE ELEMENTS**





#### 1.5" BSP FLANGE TYPE ELEMENTS



#### 2" BSP FLANGE TYPE ELEMENTS





#### KWALITY SPECIAL ELEMENTS









#### KWALITY SPECIAL ELEMENTS













































































#### ASSEMBLY PARTS FOR WATER HEATER



#### STEM TYPE THERMOSTATS I RESET THERMAL CUT-OUT









#### H E A T I N G S O L U T I O N S





### POONA CAPACITORS



## POONA CAPACITORS